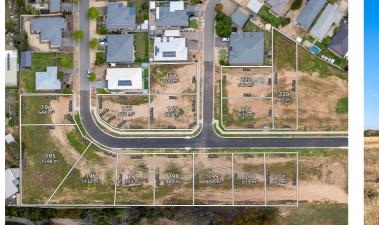

# Pathways Estate Murray Bridge

# **Property Details**

#### Pathways Murray Bridge – AVJennings Melaleuca Way, Murray Bridge

Allotments ranging from 415m2 to 1046m2

Build your dream home or invest in the town with great yields and a rural lifestyle, that has plenty of opportunity with the river at your doorstep.

The Pathways is a great location to start investing in the property market. So set your path and embrace your spirit at Pathways.

Land prices as follows:

| Allotment 111 SOLD           |        |           |
|------------------------------|--------|-----------|
| Allotment 112 SOLD           |        |           |
| Allotment 113 SOLD           |        |           |
| Allotment 114 SOLD           |        |           |
| Allotment 115 SOLD           |        |           |
| Allotment 202 SOLD           |        |           |
| Allotment 203 SOLD           |        |           |
| Allotment 204 SOLD           |        |           |
| Allotment 205 SOLD           |        |           |
| Allotment 206 UNDER CONTRACT |        |           |
| Allotment 207 SOLD           |        |           |
| Allotment 208 SOLD           |        |           |
| Allotment 218 SOLD           |        |           |
| Allotment 219                | 755 m2 | \$109,500 |
| Allotment 246                | 415 m2 | \$93,000  |