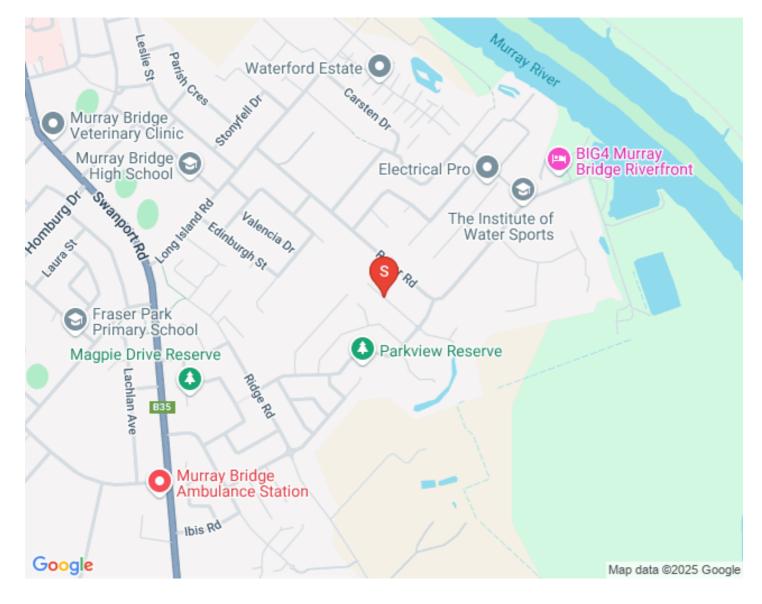

----|-----------|
| Allotment 112 SOLD           |        |           |
| Allotment 113 SOLD           |        |           |
| Allotment 114 SOLD           |        |           |
| Allotment 115 SOLD           |        |           |
| Allotment 202 SOLD           |        |           |
| Allotment 203 SOLD           |        |           |
| Allotment 204 SOLD           |        |           |
| Allotment 205 SOLD           |        |           |
| Allotment 206 UNDER CONTRACT |        |           |
| Allotment 207 SOLD           |        |           |
| Allotment 208 SOLD           |        |           |
| Allotment 218 SOLD           |        |           |
| Allotment 219                | 755 m2 | \$109,500 |
| Allotment 246                | 415 m2 | \$93,000  |



#### **Location Map**





#### **Make An Offer**

If you'd like to make an offer on any of the allotments, please download and complete the **Notice of Offer to Purchase Residential Land.** Once signed and dated, please email the form back to Sylvia Prespeio on <u>sylvia@firstnationalmb.com.au</u> or return to our office: First National Murray Bridge, 23 Bridge St, Murray Bridge SA 5253

Offer Form



# **Thank You**

Thank you for viewing the development at Pathways Estate Murray Bridge and if you feel this is right for you and you would like to make an offer or if you have any questions regarding the buying process please don't hesitate to contact me.

If these allotments are not quite what you're looking for, please complete the <u>Buyer Registration Form</u> and we can tailor our property search to your exa